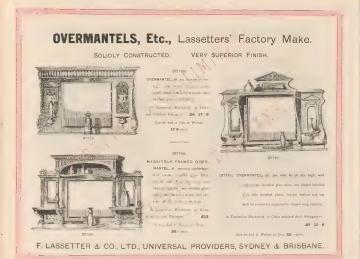

### **Oldest Firm in Australia, Lassetters**

| Occasional Chairs       |        | 11        | 3. 114. | 225.  | 115 |
|-------------------------|--------|-----------|---------|-------|-----|
| Occasional Tables       |        | 129, 13   | 0, 131. |       |     |
| Office Locker           |        |           |         |       | 160 |
| Office Nest of Drawers  |        |           |         |       | 162 |
| Office Pigeon Holes     |        |           |         |       |     |
| Office Panelled Screens |        |           |         |       |     |
| Office Stools           |        |           | 14      |       | 23  |
| Office Writing Desks an | d Ta   | bles, 107 |         | 169)  |     |
|                         |        |           |         |       |     |
| Office Washstands       |        |           |         |       |     |
| Ottomans, Box           |        |           |         |       | 36  |
| Ottomans                |        |           |         |       | 112 |
| Overmantels 178-1       | ALC: T | 81. 182.  |         | JSzu. |     |